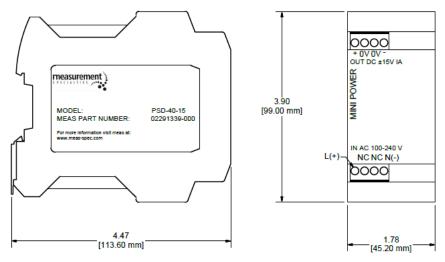

-------------|--------------------|
| Input Voltage           | 85 to 264 VAC  | Output Voltage           | ±15 VDC ±1%        |
| Input Frequency         | 45 to 65 Hertz | Output Current           | 1 Amp continuous   |
| Input current at 120VAC | 600mA maximum  | Ripple                   | <30mV peak to peak |
| Input current at 230VAC | 400mA maximum  | Overload protection      | Internal fuse      |
|                         |                | Short circuit protection | Internal fuse      |
| Other                   |                |                          |                    |
| Operating temperature   | -25°C to +70°C | Storage temperature      | -40°C to +85°C     |
| Weight                  | 250 grams      | Conductor cross-section  | 2.5 mm² maximum    |

## **DIMENSIONS**



Dimensions are in inch [mm]

### **ORDERING INFORMATION**

| Description                          | Part Number  |
|--------------------------------------|--------------|
| PSD 40-15, Dual Rail DC Power Supply | 02291339-000 |