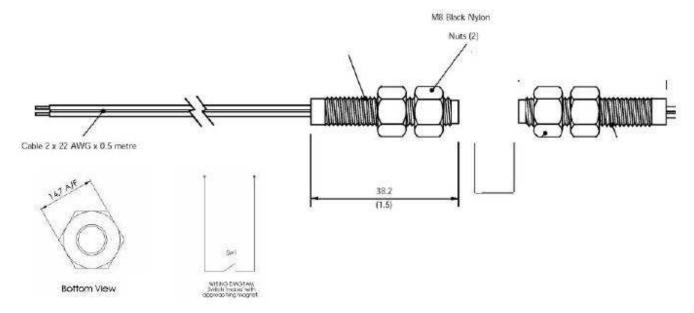

#### Material, Design and Operation

| Mounting                 | Threaded    |
|--------------------------|-------------|
| Material                 | Nylon 6.6   |
| Housing Material         | Plastic     |
| Operating Temperature °C | 110         |
| Operate Distance         | 3mm         |
| Operate Direction        | Front       |
| Magnetic Approach        | End Operate |

# Line Drawing