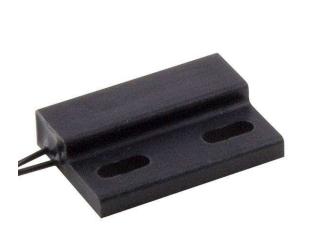

# **PS1011** PS1 Series Position Sensor

#### Comments

- Robust Nylon Housing
- Normally Open
- Surface Mounted by fixing screws
- Fully encapsulated
- Matching Magnet PM101 or PM102