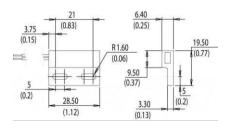

-------------------------|----------------------------|
| Max Switching Voltage VDC   | 200                        |
| Max Switching Voltage VAC   | 250                        |
| Max Switching Current Amps  | 1                          |
| Max Switching Load Watt     | 30                         |
| Operate Mode                | Direct Axis, Parallel Axis |
| Contact Form                | A                          |

# Cable

| Cable Length    | 2 x 0.5M                     |
|-----------------|------------------------------|
| Connection Type | Stripped Cables              |
| Cable Type      | 24AWG, 7/0.2mm PVC insulated |
| Cable Colour    | Black/Black                  |

### Mounting

| Fitment  | Surface  |
|----------|----------|
| Mounting | Any Axis |

# **Technical Drawing**