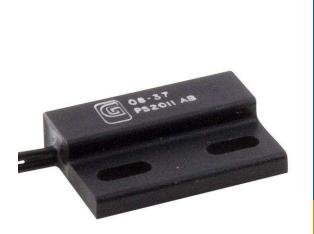

# **PS2011AB** PS2 Series Position Sensor

#### Features

- UL listed model
- Adjustable with XY axis using appropriate magnets
- Cable wiring from the Left of the package
- Repeatability of operation
- Shunt or direct magnet operation

### Comments

- Robust Nylon Housing
- Normally Open
- Surface Mounted by fixing screws
- Fully encapsulated
- Matching Magnet PM101 or PM102