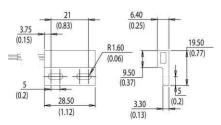

on |
|-----------|-----------------------|
| Vibration | 35g up to 500Hz       |
| IP        | IP65                  |

# Switching

| Switch Action (Reed Switch) | SPST                       |
|-----------------------------|----------------------------|
| Max Switching Voltage VDC   | 200                        |
| Max Switching Voltage VAC   | 250                        |
| Max Switching Current Amps  | 1                          |
| Max Switching Load Watt     | 30                         |
| Operate Mode                | Direct Axis, Parallel Axis |
| Contact Form                | A                          |

# Cable

| insulated |
|-----------|
|           |
| i         |

### Mounting

| Fitment  | Surface  |
|----------|----------|
| Mounting | Any Axis |

# **Technical Drawing**