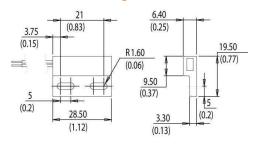

lications**

- Door Interlocks
- Hook Switches
- Security Systems
- Safety Interlocks
- Position Indication

#### Material

Housing Material Glass Filled Nylon 6.6

Contact MaterialRutheniumOperating Temperature °C-30 to 105Housing ColourBlack

#### **Mechanical Specifications**

Shock50g for 11ms durationVibration35g up to 500Hz

IP IP65

## **Switching**

Switch Action (Reed Switch) SPST
Max Switching Voltage VDC 175
Max Switching Voltage VAC 125

Max Switching Current Amps 0.4 (DC) 0.28 (AC)

Max Switching Load Watt 5

Operate Mode Direct Axis, Parallel Axis

Contact Form B

#### Cable

Cable Length 2 x 0.5M

Connection Type Stripped Cables

Cable Type UL1569 24AWG, 7/32mm PVC insulated

Cable Colour Black/Blue

## Mounting

Fitment Surface
Mounting Any Axis

### **Technical Drawing**