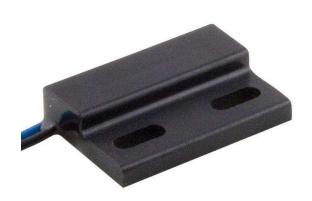

#### **Features**

- UL listed model
- Adjustable with XY axis using appropriate magnets
- Cable wiring from the Left of the package
- Repeatability of operation
- Shunt or direct magnet operation

#### Comments

- Robust Nylon Housing
- Normally Closed
- Surface Mounted by fixing screws
- Fully encapsulated
- Matching Magnet PM101 or PM102

#### Material

Housing Material Glass Filled Nylon 6.6

Contact MaterialRutheniumOperating Temperature °C-30 to 105Housing ColourBlack

#### Cable

Cable Length 2 x 0.5M

Connection Type Stripped Cables

Cable Type UL1569 24AWG, 7/32mm PVC insulated

Cable Colour Black/Blue