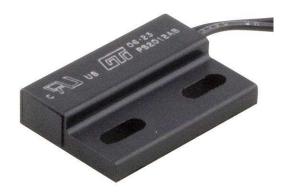

# PS2 Series Position Sensor

#### **Features**

- UL listed model
- Adjustable with XY axis using appropriate magnets
- Cable wiring from the Right of the package
- Repeatability of operation
- Shunt or direct magnet operation

#### Comments

- Robust Nylon Housing
- Normally Open
- Surface Mounted by fixing screws
- Fully encapsulated
- Matching Magnet PM101 or PM102

#### Cable

Cable Length 2 x 0.5M

Connection Type Stripped Cables

Cable Type UL1569 24AWG, 7/32mm PVC insulated

Cable Colour Black/Black