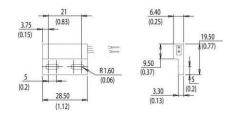

PM101 or PM102

### **Applications**

- Door Interlocks
- Hook Switches
- Security Systems
- Safety Interlocks
- Position Indication

#### Material

Housing Material Glass Filled Nylon 6.6

Contact MaterialRutheniumOperating Temperature °C-30 to 105Housing ColourBlack

#### **Mechanical Specifications**

Shock50g for 11ms durationVibration35g up to 500Hz

IP IP65

#### Switching

Switch Action (Reed Switch)

Max Switching Voltage VDC

Max Switching Voltage VAC

Max Switching Current Amps

1

Max Switching Load Watt

30

Operate Mode Direct Axis, Parallel Axis

Contact Form A

#### Cable

Cable Length 2 x 0.5M

Connection Type Stripped Cables

Cable Type UL1569 24AWG, 7/32mm PVC insulated

Cable Colour Black/Black

## Mounting

Fitment Surface
Mounting Any Axis

#### **Technical Drawing**