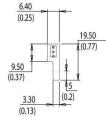

*

- Door Interlocks
- Hook Switches
- Security Systems
- Safety Interlocks
- Position Indication

#### Material

Housing Material Glass Filled Nylon 6.6

Contact MaterialRutheniumOperating Temperature °C-30 to 105Housing ColourBlack

#### **Mechanical Specifications**

Shock50g for 11ms durationVibration35g up to 500Hz

IP IP65

#### Switching

Switch Action (Reed Switch) SPDT

Max Switching Voltage VDC 175

Max Switching Voltage VAC 125

Max Switching Current Amps 0.4 (DC) 0.28 (AC)

Max Switching Load Watt 5

Operate Mode Direct Axis, Parallel Axis

Contact Form C

#### Cable

Cable Length 3 x 0.5M

Connection Type Stripped Cables

Cable Type UL1569 24AWG, 7/32mm PVC insulated

Cable Colour Yellow/Blue/Black

## Mounting

Fitment Surface
Mounting Any Axis

#### **Technical Drawing**