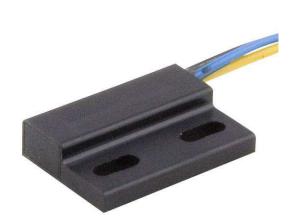

# **PS2032AB**

## PS2 Series Position Sensor

#### Cable

Cable Length 3 x 0.5M

Connection Type Stripped Cables

Cable Type UL1569 24AWG, 7/32mm PVC insulated

Cable Colour Yellow/Blue/Black