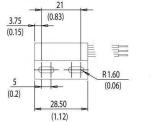

s**

- Door Interlocks
- Hook Switches
- Security Systems
- Safety Interlocks
- Position Indication

#### Material

Housing Material Glass Filled Nylon 6.6

Contact MaterialRutheniumOperating Temperature °C-30 to 105Housing ColourBlack

#### **Mechanical Specifications**

Shock50g for 11ms durationVibration35g up to 500Hz

IP IP65

#### Switching

Switch Action (Reed Switch) SPDT

Max Switching Voltage VDC 175

Max Switching Voltage VAC 125

Max Switching Current Amps 0.4 (DC) 0.28 (AC)

Max Switching Load Watt 5

Operate Mode Direct Axis, Parallel Axis

Contact Form C

#### Cable

Cable Length 3 x 0.5M

Connection Type Stripped Cables

Cable Type UL1569 24AWG, 7/32mm PVC insulated

Cable Colour Yellow/Blue/Black

## Mounting

Fitment Surface
Mounting Any Axis

#### **Technical Drawing**