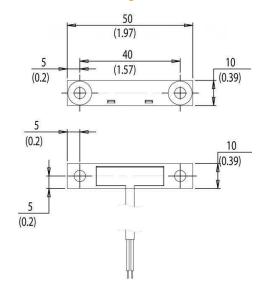

Insulated Cable
- Matching Package Operating Magnet PM4

## **Applications**

- Door Interlocks
- Hook Switches
- Security Systems
- Safety Interlocks
- Position Indication

POSITION SENSOR /// PS 401 12/2015 Page 1

## Material

Housing Material Glass Filled Nylon 6.6

Contact MaterialRutheniumOperating Temperature °C-30 to 85Housing ColourBlack

## **Mechanical Specifications**

Shock50g for 11ms durationVibration35g up to 500Hz

IP IP65

## Switching

Switch Action (Reed Switch)

Max Switching Voltage VDC

Max Switching Voltage VAC

Max Switching Current Amps

1

Max Switching Load Watt

40

Operate Mode Direct Axis, Parallel Axis

Contact Form A

#### Cable

Cable Length 2 x 0.5M

Connection Type Stripped Cables

# Mounting

Fitment Surface
Mounting Any Axis

## **Technical Drawing**