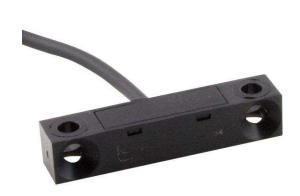

# **PS401**PS4 Series Position Sensor

#### Comments

- Robust Nylon 6.6 Housing
- Normally Open
- Surface Mounted by fixing screws
- Double Insulated Cable
- Matching Package Operating Magnet PM4

## Material

Housing Material Glass Filled Nylon 6.6

Contact MaterialRutheniumOperating Temperature °C-30 to 85Housing ColourBlack