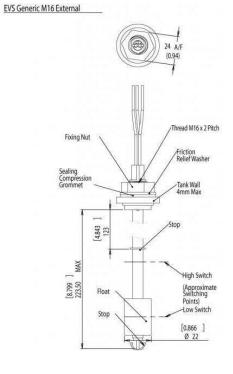

### **Technical Drawing**

### Comments

- Stem length 223.5mm
- Two Position Level Switching
- High and Low Level Switch Points
- Brass stem with polypropylene float
- M16 Fitting

# **Applications**

- Waste Water Level
- Sump Level
- Water high or low level
- Coolant level indication
- Boiler heating element protection

| Material                                                                         |                                                                     | Cable                           |                                                                                                         |
|----------------------------------------------------------------------------------|---------------------------------------------------------------------|---------------------------------|---------------------------------------------------------------------------------------------------------|
| Housing Material<br>Float Material                                               | Brass<br>Polypropylene                                              | Cable Length<br>Connection Type | 3 x 0.5M single insulated<br>Stripped Cables<br>18AWG, 16/0.025mm PVC<br>insulated<br>Yellow/Blue/Black |
| Contact Material                                                                 | Ruthenium                                                           | Cable Type<br>Cable Colour      |                                                                                                         |
| Float SG<br>Operating Temperature °C<br>Medium<br>Housing Colour<br>Float Colour | 0.68<br>-30 to 80<br>Water<br>Brass<br>Charcoal                     |                                 |                                                                                                         |
| <b>Mechanical Specifications</b>                                                 |                                                                     | Mounting                        |                                                                                                         |
| Shock<br>Vibration<br>Maximum Pressure<br>Float Diameter<br>IP                   | 50g for 11mS duration<br>35g up to 500Hz<br>4.7 Bar<br>22mm<br>IP65 | Thread<br>Fitment<br>Mounting   | M16<br>Internal<br>Vertical                                                                             |