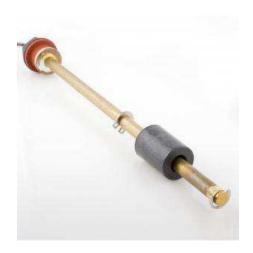

### Comments

- Stem length 223.5mm
- Two Position Level Switching
- High and Low Level Switch Points
- Brass stem with polypropylene float
- M16 Fitting

# **Applications**

- Waste Water Level
- Sump Level
- Water high or low level
- Coolant level indication
- Boiler heating element protection

| Material                                                                         |                                                                     | Cable                           |                                                                                                         |
|----------------------------------------------------------------------------------|---------------------------------------------------------------------|---------------------------------|---------------------------------------------------------------------------------------------------------|
| Housing Material<br>Float Material                                               | Brass<br>Polypropylene                                              | Cable Length<br>Connection Type | 3 x 0.5M single insulated<br>Stripped Cables<br>18AWG, 16/0.025mm PVC<br>insulated<br>Yellow/Blue/Black |
| Contact Material                                                                 | Ruthenium                                                           | Cable Type<br>Cable Colour      |                                                                                                         |
| Float SG<br>Operating Temperature °C<br>Medium<br>Housing Colour<br>Float Colour | 0.68<br>-30 to 80<br>Water<br>Brass<br>Charcoal                     |                                 |                                                                                                         |
| <b>Mechanical Specifications</b>                                                 |                                                                     | Mounting                        |                                                                                                         |
| Shock<br>Vibration<br>Maximum Pressure<br>Float Diameter<br>IP                   | 50g for 11mS duration<br>35g up to 500Hz<br>4.7 Bar<br>22mm<br>IP65 | Thread<br>Fitment<br>Mounting   | M16<br>Internal<br>Vertical                                                                             |