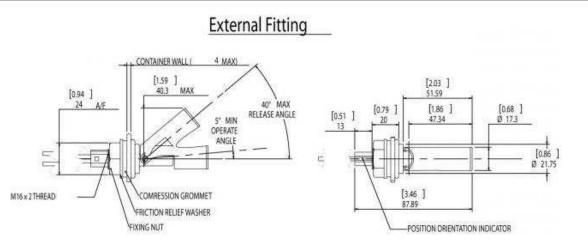

## **Technical Drawing**

# Cable

Mounting Thread

Fitment Mounting

| Cable Length    | 2.5 x 0.5M single insulated   |
|-----------------|-------------------------------|
| Connection Type | Stripped Cables               |
| Cable Type      | 18AWG, 32/0.2mm PVC insulated |
| Cable Color     | Black                         |
|                 |                               |

M16 External

Horizontal