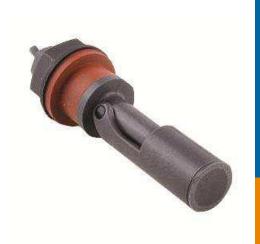

# LS509-21 LS Series–Level Sensor

#### **Features**

- High or low level sensing
- External fitting
- Reed Switch reliability
- Silicone sealing grommet
- Easy installation

M16 External

Horizontal