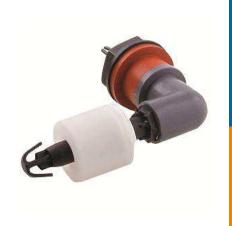

# RCS03-20 RCS Series-Level Sensor

## **Features**

- High or low level sensing
- External fitting components
- Reed Switch reliability
- Silicon compression grommet
- Easy installation

## External Fitting