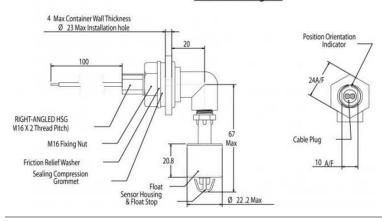

l Polypropylene Polypropylene Ruthenium 0.54
Operating Temperature °C Housing Color Charcoal/Black White

## Cable

 Cable Length
 2 x 0.1 M

 Connection Type
 Stripped Cables

 Cable Type
 22 AWG 16/0.2mm PVC insulated

 Cable Color
 Black/Black

## **Mechanical Specifications**

Shock 3 half-sine pulses of 11mS, 30G
Vibration 35g up to 500Hz
Maximum Pressure 4.7 Bar
Float Diameter 20mm
IP IP65

#### Mounting

| Thread   | M16      |  |
|----------|----------|--|
| Fitment  | External |  |
| Mounting | Any Axis |  |

#### **Switching**

Switch Action (Reed Switch)
Max Switching Voltage VDC
Max Switching Voltage VAC
Max Switching Current Amps
Max Switching Load Watt
Operate Mode
Contact Form

SPST
200
250
350
450
AN/C with float horizontal

#### **Technical Drawing**

## External Fitting