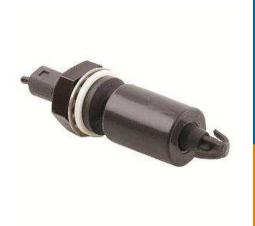

# VS809-11 VS Series–Level Sensor

# Features

- High or low level sensing
- Internal fitting
- Reed switch reliability
- Silicone sealing washer
- Easy installation

#### Comments

- Normally open or normally closed by float inversion
- Suitable for a wide range of liquids
- Interface option available
- Polypropylene Material

#### **Material**

| Housing/Shuttle Material | Glass Filled Polypropylene |
|--------------------------|----------------------------|
| Float Material           | Glass Filled Polypropylene |
| Contact Material         | Ruthenium                  |
| Float SG                 | 0.68                       |
| Operating Temperature °C | -30 to 105                 |
| Medium                   | Water                      |
| Housing and Float Color  | Charcoal                   |
|                          |                            |

#### **Mechanical Specifications**

| Shock            | 50g for 11mS duration |
|------------------|-----------------------|
| Vibration        | 35g up to 500Hz       |
| Maximum Pressure | 4.7 Bar               |
| Float Diameter   | 22mm                  |
| IP               | IP65                  |

#### Switching

| Switch Action (Reed Switch) | SPST                          |
|-----------------------------|-------------------------------|
| Max Switching Voltage VDC   | 200                           |
| Max Switching Voltage VAC   | 250                           |
| Max Switching Current Amps  | 1                             |
| Max Switching Load Watt     | 70                            |
| Operate Mode                | N/C with float at bottom stop |
| Contact Form                | A                             |

## Mounting

| Thread   | M16      |  |
|----------|----------|--|
| Fitment  | Internal |  |
| Mounting | Vertical |  |
|          |          |  |