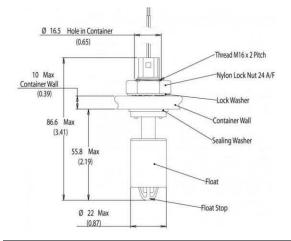

### **Technical Drawing**

## Mounting

| Thread   | M16      |  |
|----------|----------|--|
| Fitment  | Internal |  |
| Mounting | Vertical |  |
|          |          |  |

#### **Mechanical Specifications**

| Shock            | 50g for 11mS duration |
|------------------|-----------------------|
| Vibration        | 35g up to 500Hz       |
| Maximum Pressure | 4.7 Bar               |
| Float Diameter   | 22mm                  |
| IP               | IP65                  |